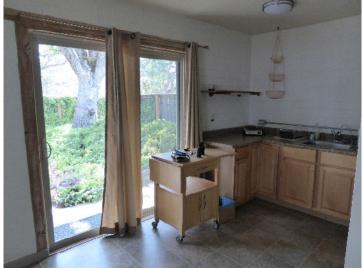

750 sq.ft. 1 Br/ 1 Ba, Kitchenette apartment in rural home. Separate entrance; shared laundry; outdoor patio. Kitchen has full fridge, countertop oven and hotplate. Internet is rural style (have not tried streaming, but I doubt it). There is no cable out here, but rabbit ears bring in about 12 channels, for free!

\$1200 per month; includes water, septic, electricity. Oil is extra.

If interested, please send an email to darte@ccountry.net . Or try my landline 541-535-6069

**LR** with woodstove and oil heater

Kitchenette and dining