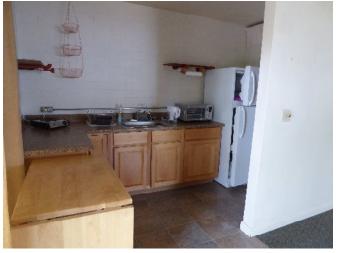

750 sq.ft. 1 Br/ 1 Ba, Kitchenette apartment in rural home. Separate entrance; shared laundry; outdoor patio. Kitchen has full fridge, countertop oven and hotplate. Internet is rural style (have not tried streaming, but I doubt it). There is no cable out here, but rabbit ears bring in about 12 channels, for free!

\$1200 per month; includes water, septic, electricity. Oil is extra.

If interested, please send an email to darte@ccountry.net . Or try my landline 541-535-6069

**LR** with woodstove and oil heater

Kitchenette and dining