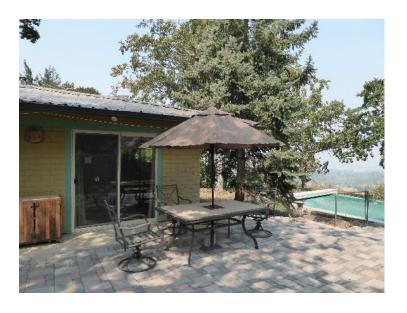

750 sq.ft. 1 Br/ 1 Ba, Kitchenette apartment in rural home. Separate entrance; shared laundry; outdoor patio. Kitchen has full fridge, countertop oven and hotplate. Internet is rural style (have not tried streaming, but I doubt it). There is no cable out here, but rabbit ears bring in about 12 channels, for free!

This 5 acre property is very quiet allowing for contemplation and communing with nature. Indigenous wildlife appear seasonally.

It is an older home (1964); and yes, the bathroom is on the pink side. And since fire and drought days we are careful with water use.